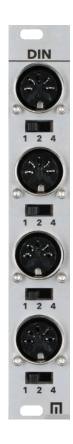

## **DESCRIPTION**

DIN SYNC is an 4 output expander module with selectable divide (1,2,4) for use with Malekko SYNC. Connects to SYNC via 6-pin cable (included).

## **HOW TO USE**

**DIN SYNC**: Incoming CLOCK from your computer or external device (connected to the Malekko Sync module) will output to the DIN SYNC outputs. Each output can be divided up to 4 times.