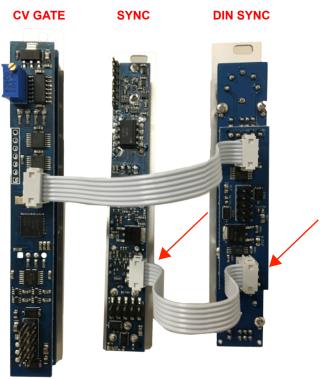

6-PIN CONNECTION TO MALEKKO SYNC (IF YOU ARE ONLY USING DIN SYNC WITH SYNC IGNORE THE CV GATE CONNECTION)

## **DESCRIPTION**

DIN SYNC is an 4 output expander module with selectable divide (1,2,4) for use with Malekko SYNC. Connects to SYNC via 6-pin cable (included).