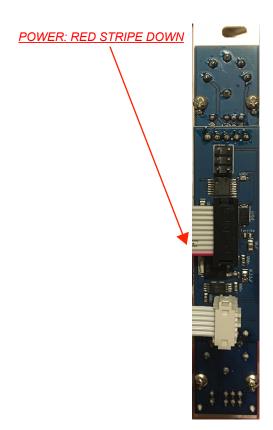

#### INSTALLATION

Remove module from packaging.

Power down your modular synthesizer and disconnect the power cable from the wall outlet.

Attach the included power cable to the module's power connector and connect the other end to the power distribution bus in your EuroRack synthesizer case. Match the red stripe of the cable to the solid white line on back of your unit.

Position the module on the mounting rails in your EuroRack case and screw down mounting screws. Power up! If your case does not turn on properly then you have installed the module incorrectly. Simply power down and make sure to follow the diagram when reconnecting the module.