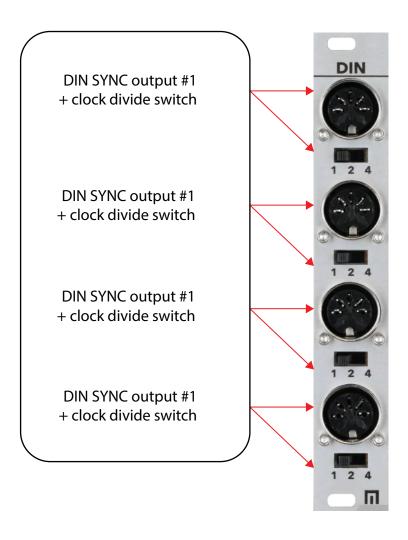

## **DESCRIPTION**

DIN SYNC is an 4 output expander module with selectable divide (1,2,4) for use with Malekko SYNC. Connects to SYNC via 6-pin cable (included).

## **HOW TO USE**

**DIN SYNC**: Incoming CLOCK from your computer or external device (connected to the Malekko Sync module) will output to the DIN SYNC outputs. Each output can be divided up to 4 times.