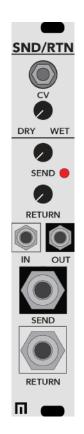

### DESCRIPTION

The SND/RTN module includes ¼ jacks for instrument and line level input with CV input to modulate the dry/wet mix as well as manual control over send and return levels (and a clip LED). Marry Malekko pedals and other outboard effects with your modular in 4hp.

FEATURES INCLUDE:

<sup>1</sup>/<sub>4</sub> Instrument or line level input jacks CV input for modulation of dry/wet mix Manual control over SEND and RETURN levels