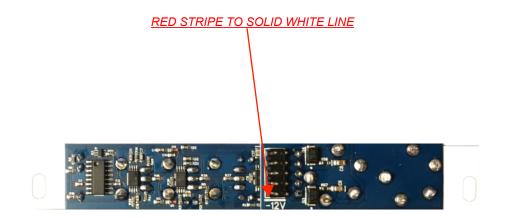

### INSTALLATION

Remove module from packaging.

Power down your modular synthesizer and disconnect the power cable from the wall outlet.

Attach the included power cable to the module's power connector and connect the other end to the power distribution bus in your EuroRack synthesizer case. Match the red stripe of the cable to the solid white line on back of your unit.