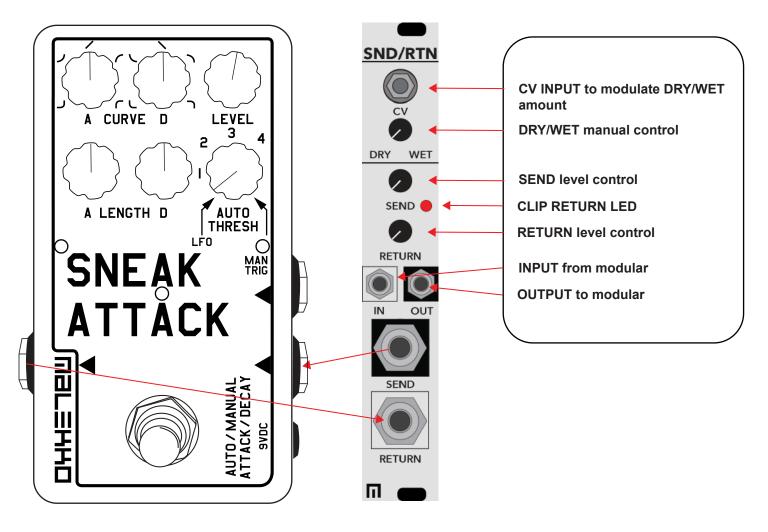

### DESCRIPTION

The SND/RTN module includes ¼ jacks for instrument and line level input with CV input to modulate the dry/wet mix as well as manual control over send and return levels (and a clip LED). Marry Malekko pedals and other outboard effects with your modular in 4hp.

FEATURES INCLUDE:

<sup>1</sup>/<sub>4</sub> Instrument or line level input jacks CV input for modulation of dry/wet mix Manual control over SEND and RETURN levels

#### HOW TO USE EXAMPLE