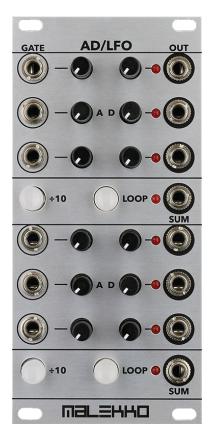

## DESCRIPTION

The AD/LFO is a digital powerhouse of envelopes and low frequency oscillators, totaling 6 independent function generators plus 2 SUM outputs. Each bank of three can be 10 times longer with a touch of the /10 button. This module was designed with live performance in mind!

FEATURES:

- 6 total generators with independent outputs
- Control over Attack/Decay on each row
- Attack/Decay LOOP on/off button
- SUM outs for 2 banks of 3 generators
- /10 button makes all 3 generators in a bank 10 times longer