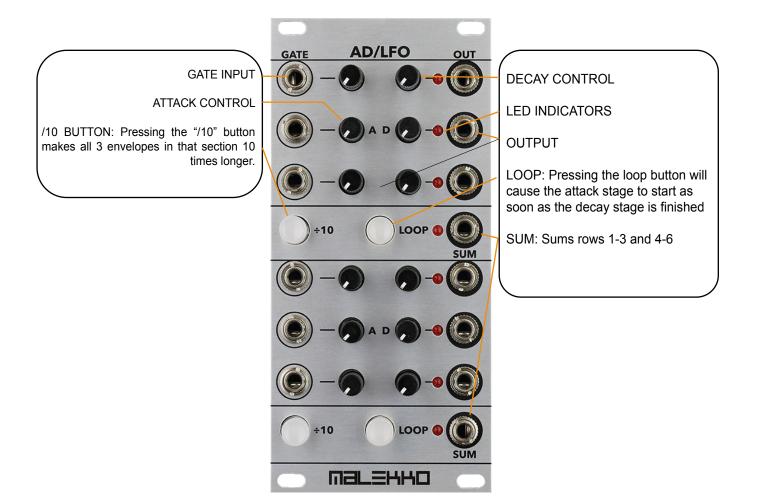

g rails in your EuroRack case and screw down mounting screws. Power up! If your case does not turn on properly then you have installed the module incorrectly. Simply power down and make sure to follow the diagram when reconnecting the module.





## DESCRIPTION

The AD/LFO is a digital powerhouse of envelopes and low frequency oscillators, totaling 6 independent function generators plus 2 SUM outputs. Each bank of three can be 10 times longer with a touch of the /10 button. This module was designed with live performance in mind!

FEATURES:

- 6 total generators with independent outputs
- Control over Attack/Decay on each row
- Attack/Decay LOOP on/off button
- SUM outs for 2 banks of 3 generators
- /10 button makes all 3 generators in a bank 10 times longer



### **INPUTS AND OUTPUTS**





#### WARRANTY

This product is covered by the Malekko Heavy Industry warranty, for one year following the date of purchase. This warranty covers any defect in the manufacturing of this product. This warranty does not cover any damage or malfunction caused by incorrect use – such as, but not limited to, power cables connected backwards, excessive voltage levels, or exposure to extreme temperature or moisture levels. The warranty covers replacement or repair, as decided by Malekko Heavy Industry. Please visit our website **malekkoheavyindustry.com** to obtain full warranty information and to register your product for coverage.